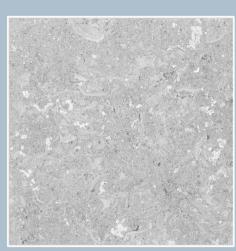

## **ALPINE GREY LIMESTONE**

With light grey and white tones flowing throughout, Alpine Grey is a stunning focal point in any design. This durable neutral also lends itself to a wide array of applications for both exterior and interior uses.