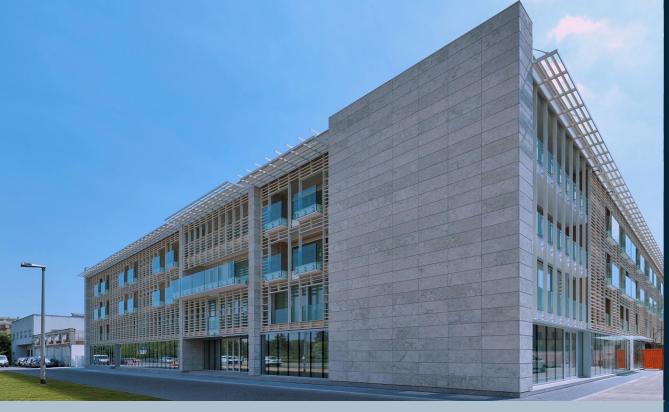

## **ALPINE GREY LIMESTONE**

With light grey and white tones flowing throughout, Alpine Grey is a stunning focal point in any design. This durable neutral also lends itself to a wide array of applications for both exterior and interior uses.