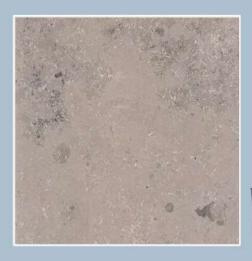

# JURA GREY LIMESTONE

Presenting with a thin to medium grain, Jura Grey is characterized by areas of darker colour variations throughout.

# JURA GREY LIMESTONE