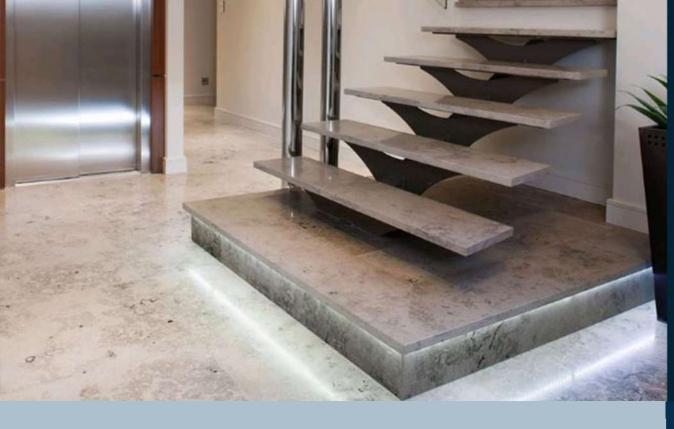

# JURA GREY LIMESTONE

Presenting with a thin to medium grain, Jura Grey is characterized by areas of darker colour variations throughout.

#### APPLICATION

EXTERIOR CLADDING INTERIOR CLADDING ULTRA THIN CLADDING COPINGS SILLS CAPS HIGHLY CUSTOMIZABLE