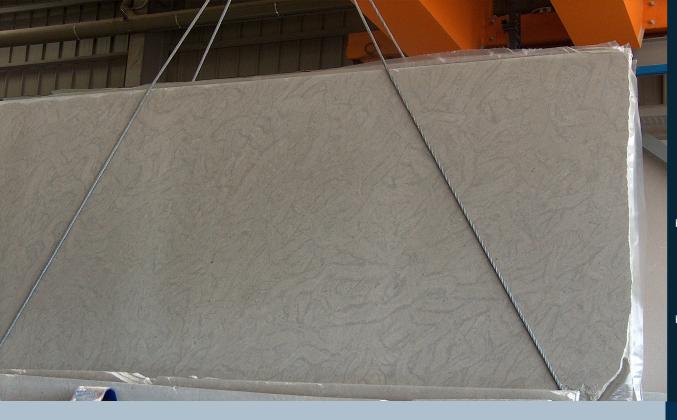

## **GALAXIA LIMESTONE**

Galaxia limestone is a beautifully ornate stone with a light grey background and darker greys flowing throughout. It's neutral colour palette compliments any modern design.