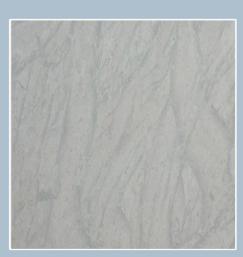

## **GALAXIA LIMESTONE**

Galaxia limestone is a beautifully ornate stone with a light grey background and darker greys flowing throughout. It's neutral colour palette compliments any modern design.